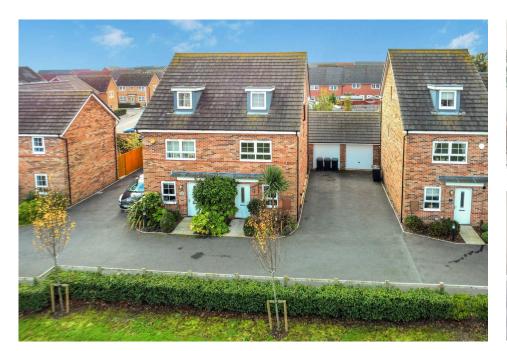

## 7 Fleece Lane,

Guide Price £320,000

NOT YOUR TYPICAL FLOORPLAN! | Built in 2018 By Barratt Homes | Upgraded Fixtures & Fittings Throughout | Additional Living Space On First Floor | Master Bedroom With En-Suite | Coverted Garage To Large Bar & Utility Room | BiFolding Doors To The Garden From The Kitchen | Set Over 3 Floors | Viewings **Highly Recommended** 

- Private Road With Off-Road Parking
- Coverted Garage For Bar & Utility Room
- High End Kitchen With Integrated Appliances
- Manicured Garden With Water Feature & Seating Areas
- EPC B | Council Tax Band D | Nuneaton & Bedworth Council