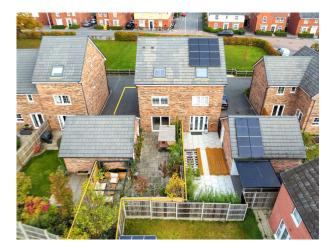

- Private Road With Off-Road Parking
- Coverted Garage For Bar & Utility Room
- High End Kitchen With Integrated Appliances
- Manicured Garden With Water Feature & Seating Areas
- EPC B | Council Tax Band D | Nuneaton & Bedworth Council