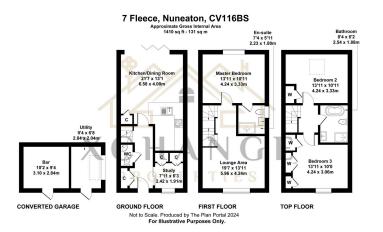

## 7 Fleece Lane,

Guide Price £320,000

NOT YOUR TYPICAL FLOORPLAN! | Built in 2018 By Barratt Homes | Upgraded Fixtures & Fittings Throughout | Additional Living Space On First Floor | Master Bedroom With En-Suite | Coverted Garage To Large Bar & Utility Room | BiFolding Doors To The Garden From The Kitchen | Set Over 3 Floors | Viewings **Highly Recommended** 

**Floor Area** sq. ft.

Tenure Freehold

Service Charge £ per annum

Ground Rent £ per annum

**P** 3 **P** 2

- Fully Upgraded Interior
- Built by Barratt Homes In 2018 (4 Years NHBC Warranty Remain)
- Multiple Living Spaces
- Large Master Bedroom With En-Suite
- Fully Boarded Loft For Additional Storage

- Private Road With Off-Road Parking
- Coverted Garage For Bar & Utility Room
- High End Kitchen With Integrated Appliances
- Manicured Garden With Water Feature & Seating Areas
- EPC B | Council Tax Band D | Nuneaton & Bedworth Council